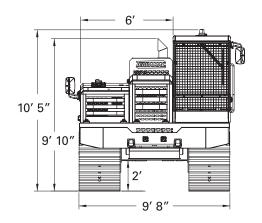

| DIMENSIONS                                |             |
|-------------------------------------------|-------------|
| Full Length                               | 20′ 6″      |
| Full Height                               | 10′ 5″      |
| Width Over Tracks                         | 9′ 8″       |
| Min Ground Clearance                      | 24"         |
| Front Overhang                            | 3′ 1.5″     |
| Track Gauge (Center-to-Center)            | 7'          |
| Track Width                               | 31.5"       |
| Undercarriage Length (Idler to Drive Hub) | 12′ 4″      |
| Dump Bed Loading Height Over Side         | 6′ 7″       |
| Height of Rock Bed Side (Vessel)          | 20"         |
| Length of Rock Bed (Vessel)               | 11′ 6″      |
| Width of Rock Bed (Vessel)                | 9′          |
| Dumping Angle                             | 60°         |
| Machine Weight (no bed)                   | 28,726 lbs. |
| Machine Weight (with rock bed)            | 34,260 lbs. |

## **Standard RT14 Units & Dimensions**

T18141