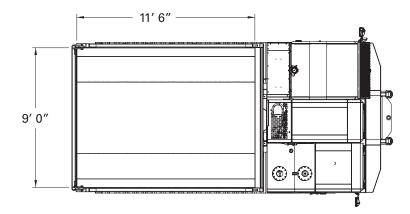

| DIMENSIONS                                |             |
|-------------------------------------------|-------------|
| Full Length                               | 20′ 6″      |
| Full Height                               | 10′ 5″      |
| Width Over Tracks                         | 9′ 8″       |
| Min Ground Clearance                      | 24"         |
| Front Overhang                            | 3′ 1.5″     |
| Track Gauge (Center-to-Center)            | 7'          |
| Track Width                               | 31.5"       |
| Undercarriage Length (Idler to Drive Hub) | 12′ 4″      |
| Dump Bed Loading Height Over Side         | 6′ 7″       |
| Height of Rock Bed Side (Vessel)          | 20"         |
| Length of Rock Bed (Vessel)               | 11′ 6″      |
| Width of Rock Bed (Vessel)                | 9′          |
| Dumping Angle                             | 60°         |
| Machine Weight (no bed)                   | 28,726 lbs. |
| Machine Weight (with rock bed)            | 34,260 lbs. |

## **Standard RT14 Units & Dimensions**

T18141