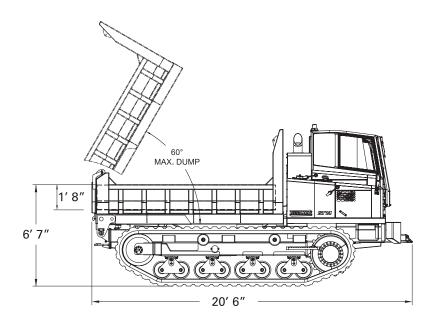

| DIMENSIONS                                |             |
|-------------------------------------------|-------------|
| Full Length                               | 20′ 6″      |
| Full Height                               | 10′ 5″      |
| Width Over Tracks                         | 9′ 8″       |
| Min Ground Clearance                      | 24"         |
| Front Overhang                            | 3′ 1.5″     |
| Track Gauge (Center-to-Center)            | 7'          |
| Track Width                               | 31.5"       |
| Undercarriage Length (Idler to Drive Hub) | 12′ 4″      |
| Dump Bed Loading Height Over Side         | 6′ 7″       |
| Height of Rock Bed Side (Vessel)          | 20"         |
| Length of Rock Bed (Vessel)               | 11′ 6″      |
| Width of Rock Bed (Vessel)                | 9′          |
| Dumping Angle                             | 60°         |
| Machine Weight (no bed)                   | 28,726 lbs. |
| Machine Weight (with rock bed)            | 34,260 lbs. |

## **Standard RT14 Units & Dimensions**

T18141