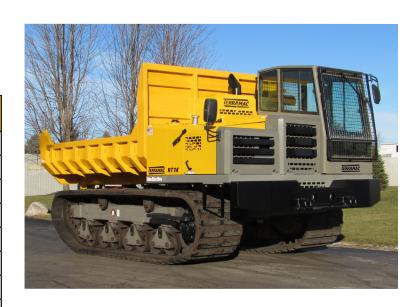

## TERRAMAC® RT14 RUBBER TRACK CARRIER

## **Standard RT14 Specs**

The Terramac® RT14 features a 28,000 lb. carrying capacity and is sure to get noticed for its ability to tackle the heavy loads. Customizable attachments available, contact your local Dealer or Terramac® factory for more details.