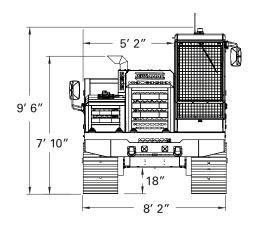

| DIMENSIONS                                |             |
|-------------------------------------------|-------------|
| Full Length                               | 16′ 10″     |
| Full Height                               | 9′ 6″       |
| Width Over Tracks                         | 8′ 2″       |
| Min. Ground Clearance                     | 18"         |
| Front Overhang                            | 4′ 4″       |
| Track Gauge (Center-to-Center)            | 6′ 2″       |
| Track Width                               | 23.6"       |
| Undercarriage Length (Idler to Drive Hub) | 10′         |
| Dump Bed Loading Height Over Side         | 4′ 11″      |
| Height of Dump Bed Side (Vessel)          | 15"         |
| Length of Dump Bed (Vessel)               | 9′ 2″       |
| Width of Dump Bed (Vessel)                | 7′ 7″       |
| Dumping Angle                             | 60°         |
| Machine Weight (with bed)                 | 17,880 lbs. |

## **Standard RT6 Dimensions**