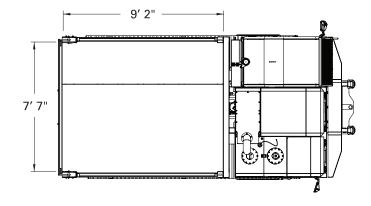

| DIMENSIONS                                |             |
|-------------------------------------------|-------------|
| Full Length                               | 16′ 10″     |
| Full Height                               | 9′ 6″       |
| Width Over Tracks                         | 8′ 2″       |
| Min. Ground Clearance                     | 18"         |
| Front Overhang                            | 4′ 4″       |
| Track Gauge (Center-to-Center)            | 6′ 2″       |
| Track Width                               | 23.6"       |
| Undercarriage Length (Idler to Drive Hub) | 10′         |
| Dump Bed Loading Height Over Side         | 4′ 11″      |
| Height of Dump Bed Side (Vessel)          | 15"         |
| Length of Dump Bed (Vessel)               | 9′ 2″       |
| Width of Dump Bed (Vessel)                | 7′ 7″       |
| Dumping Angle                             | 60°         |
| Machine Weight (with bed)                 | 17,880 lbs. |

## **Standard RT6 Dimensions**