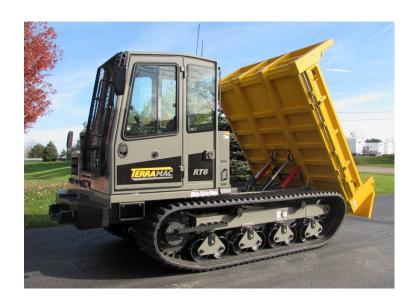

## TERRAMAC® RT6 RUBBER TRACK CARRIER

## **Standard RT6 Specs**

The Terramac RT6 features a 12,000 lb. carrying capacity and is built to be nimble while providing the power needed to accomplish the task at hand. This unit can accommodate a wide variety of support equipment making it ideal for an array of projects.