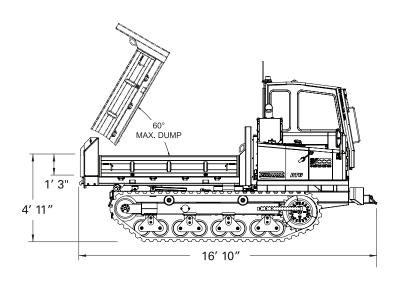

| DIMENSIONS                                |             |
|-------------------------------------------|-------------|
| Full Length                               | 16′ 10″     |
| Full Height                               | 9′ 6″       |
| Width Over Tracks                         | 8′ 2″       |
| Min. Ground Clearance                     | 18"         |
| Front Overhang                            | 4′ 4″       |
| Track Gauge (Center-to-Center)            | 6′ 2″       |
| Track Width                               | 23.6"       |
| Undercarriage Length (Idler to Drive Hub) | 10′         |
| Dump Bed Loading Height Over Side         | 4′ 11″      |
| Height of Dump Bed Side (Vessel)          | 15"         |
| Length of Dump Bed (Vessel)               | 9′ 2″       |
| Width of Dump Bed (Vessel)                | 7′ 7″       |
| Dumping Angle                             | 60°         |
| Machine Weight (with bed)                 | 17,880 lbs. |

## **Standard RT6 Dimensions**