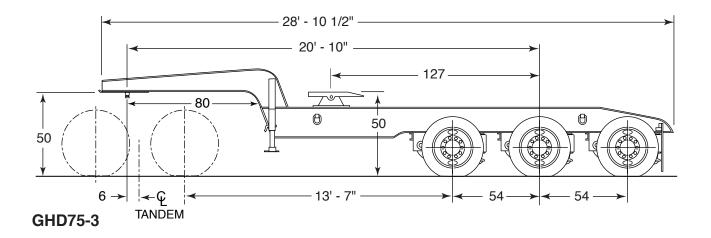

## **ETNYRE TRIPLE AXLE JEEP DOLLY - 75 TON**

Capacity: Proportionate share of up to 75 tons Minimum trailer gooseneck clearance radius - 216" 50" Tractor loaded 5th wheel height 80" Gooseneck clearance radius Telescopic drop legs 50" Sliding 5th wheel height (loaded) 66" Sliding 5th wheel Ridewell air suspension Over-ride chains on three (3) axles Manual exhaust valve for air suspension 8'-0" (96") wide Tires - 255/70R 22.5 (H) 16 PR tubeless radials Wheels - 8.25 x 22.5 single piece steel disc (white) Hubs - Hub piloted with outboard drums Axles - 22,500# (5/8" wall thickness) with oil bearings Brakes - 16 1/2" x 7" full air Spring brakes - one (1) axle (center axle) Anti-Lock brakes - None Automatic slack adjusters Mast for cable and hoses Jumper cable and hoses Lighting - L.E.D. type - rubber mounted - mid turn signal Finish - shot blast / epoxy primer / urethane finish Air lines - glad hands Electrical - 7 way receptacle and plug Lash rings - 4 at balance point Mud flaps Red and white conspicuity markings