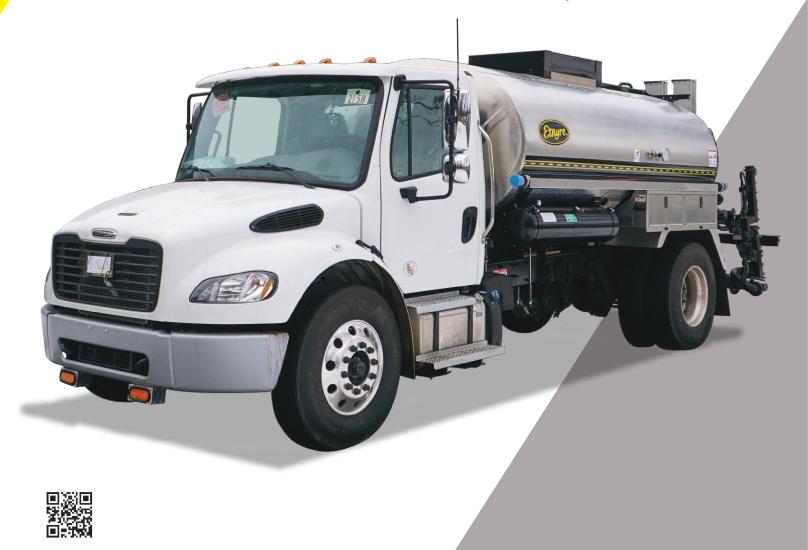

# Etnyre Black-Topper®

Asphalt Distributor

## **Setting the Standard**

- Electronic asphalt pump speed control provides superior dependability and control while reducing maintenance down-time
- Auto-maintained application spray rate works at any bar width and truck speed
- All spraying functions are cab-controlled, offering one-person operation
- Second set of of controls for stationary functions located in rear driver-side panel
- Broad lighting packages include the option of work lights, LED lights, panel strobes, and beacons
- Tank walkway of material choice, either rubber or stainless steel
- No by-pass valve in circulating system offers precise application
- Etnyre's Smart Clean system flushes solvent through the circulating system for a clean, ready-to-go distributor after every job
- Balanced, duel-feed asphalt spray flow insures uniform application
- Custom-built tank sizes
- Each tank meets Federal regulations regarding containment of hot products

#### **Proven performance – unbeatable accuracy**

The total package – capable and dependable, the Etnyre Centennial Series asphalt distributor is built to stay solidly on the job year after year.

FULL CAB CONTROL SOLID PIPE CIRCULATING SYSTEM FASTER HEATING QUICKER STARTS

#### Innovative and durable design exclusive to Etnyre

Large cross-section "obstructionless" spray bar provides better circulation, faster heating, quicker starts, and improved handling compared to other models