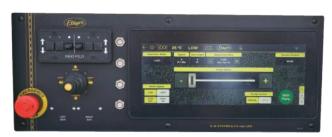

## **Cutting-edge Technology**

Etnyre's most technologically advanced distributor feature yet. A new *touch screen* control panel offers more efficient and ergonomic operation.

Touch screen control panel features both the new touch screen and wing, bar, and master switches

Touch screen displays information simultaneously

#### Automatically maintain the pre-set application rate

- Change speed and/or adjust spray width with a single touch and the control automatically maintains the pre-set application rate.
- A built-in self diagnostic program monitors the control circuits.

Rear touch screen control panel

#### Productivity is maximized with computerized application rate and in-cab spray bar controls

- The Etnyre computer automatically matches pump output to distributor speed. Enter the desired application rate and the computer maintains that rate regardless of distributor speed, bar width or transmission gear changes during operation.
- No switching between displays for information. The touch screen screen displays application rate, gallons per minute and feet traveled simultaneously on one screen.
- Store ten different application rates in memory and recall them with the push of a button.
- The pumping rate can be adjusted for loading and circulating without changing the desired spray or application rates.