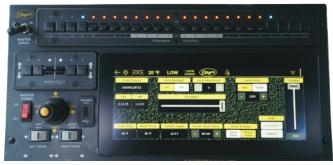

## **Cutting-edge Technology**

Etnyre's most technologically advanced distributor feature yet. A new *touch screen* control panel offers more efficient and ergonomic operation.

Touch screen control panel features both the new touch screen and wing, bar, and master switches

Touch screen displays information simultaneously

#### Automatically maintain the pre-set application rate

- Change speed and/or adjust spray width with a single touch and the control automatically maintains the pre-set application rate.
- A built-in self diagnostic program monitors the control circuits.

#### Productivity is maximized with computerized application rate and in-cab spray bar controls

- The Etnyre computer automatically matches pump output to distributor speed. Enter the desired application rate and the computer maintains that rate regardless of distributor speed, bar width or transmission gear changes during operation.
- No switching between displays for information. The touch screen screen displays application rate, gallons per minute and feet traveled simultaneously on one screen.
- Store ten different application rates in memory and recall them with the push of a button.
- The pumping rate can be adjusted for loading and circulating without changing the desired spray or application rates.