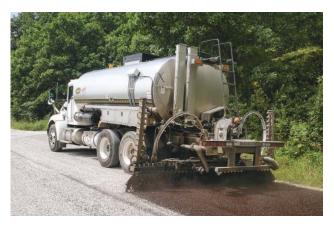

## Variable-Width Sliding Spray Bar

Available as optional equipment

[ETNYRE]

- Solid pipe... no flexible asphalt hoses.
- No excess bar beyond shot width.
- Up to 24' wide shots. Available in 18' or 24' configurations.
- 4" width controls.
- · Cab Control.
- Infinitely variable bar widths.
- No excess bar beyond shot width.