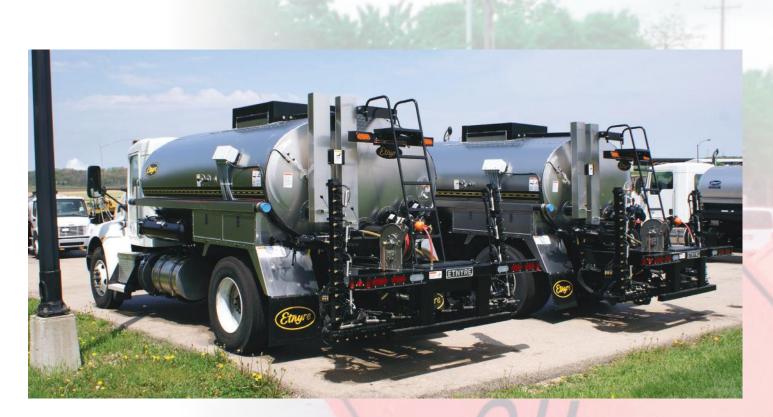

## **Setting the Standard**

- Electronic asphalt pump speed control provides superior dependability and control while reducing maintenance down-time
- Auto-maintained application spray rate works at any bar width and truck speed
- All spraying functions are cab-controlled, offering one-person operation
- Second set of of controls for stationary functions located in rear driver-side panel
- Broad lighting packages include the option of work lights, LED lights, panel strobes, and beacons
- Tank walkway of material choice, either rubber or stainless steel
- No by-pass valve in circulating system offers precise application
- Etnyre's Smart Clean system flushes solvent through the circulating system for a clean, ready-to-go distributor after every job
- Balanced, duel-feed asphalt spray flow insures uniform application
- Custom-built tank sizes
- Each tank meets Federal regulations regarding containment of hot products

### **Etnyre knows asphalt**

Established in 1898, we grew up with the industry. Etnyre's dependability, innovation, and dedication to our customers earned our reputation as "standard of the industry".

TNYRE