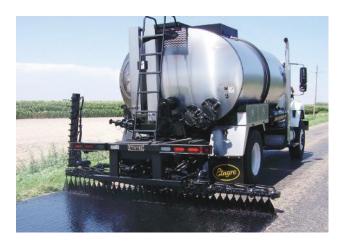

## Variable-Width Sliding Spray Bar

Available as optional equipment

[ETNYRE]

- Solid pipe... no flexible asphalt hoses.
- No excess bar beyond shot width.
- Up to 24' wide shots. Available in 18' or 24' configurations.
- 4" width controls.
- · Cab Control.
- Infinitely variable bar widths.
- No excess bar beyond shot width.