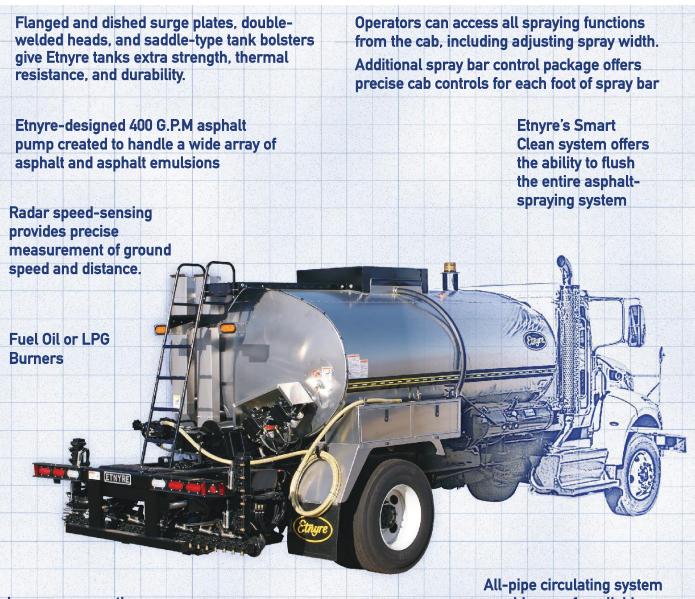

## **Setting the Standard**

- Electronic asphalt pump speed control provides superior dependability and control while reducing maintenance down-time
- Auto-maintained application spray rate works at any bar width and truck speed
- All spraying functions are cab-controlled, offering one-person operation
- Second set of of controls for stationary functions located in rear driver-side panel
- Broad lighting packages include the option of work lights, LED lights, panel strobes, and beacons
- Tank walkway of material choice, either rubber or stainless steel
- No by-pass valve in circulating system offers precise application
- Etnyre's Smart Clean system flushes solvent through the circulating system for a clean, ready-to-go distributor after every job
- Balanced, duel-feed asphalt spray flow insures uniform application
- Custom-built tank sizes
- Each tank meets Federal regulations regarding containment of hot products

#### Innovative and durable design exclusive to Etnyre

Large cross-section "obstructionless" spray bar provides better circulation, faster heating, quicker starts, and improved handling compared to other models

Etnyre's exclusive Vacu-Flo suckback system clears any asphalt at any location in the system, and does so without reversing the asphalt pump or back-flushing the suction All-pipe circulating system provides a safe, reliable, and efficient way for material to reach the spray bar. No flexible steel, rubber lines, and machined O-ring ball joints allow for freedom of movement and reduced maintenance

PRECISE CONTROL

SUPERIOR DEPENDABILITY

CUSTOM BUILT TANK SIZES