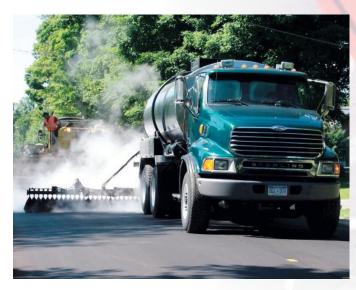

# Etnyre Black-Topper®

Asphalt Distributor

## **Setting the Standard**

- Electronic asphalt pump speed control provides superior dependability and control while reducing maintenance down-time
- Auto-maintained application spray rate works at any bar width and truck speed
- All spraying functions are cab-controlled, offering one-person operation
- Second set of of controls for stationary functions located in rear driver-side panel
- Broad lighting packages include the option of work lights, LED lights, panel strobes, and beacons
- Tank walkway of material choice, either rubber or stainless steel
- No by-pass valve in circulating system offers precise application
- Etnyre's Smart Clean system flushes solvent through the circulating system for a clean, ready-to-go distributor after every job
- Balanced, duel-feed asphalt spray flow insures uniform application
- Custom-built tank sizes
- Each tank meets Federal regulations regarding containment of hot products

#### **Proven performance – unbeatable accuracy**

The total package – capable and dependable, the Etnyre Centennial Series asphalt distributor is built to stay solidly on the job year after year.

FULL CAB CONTROL SOLID PIPE CIRCULATING SYSTEM FASTER HEATING QUICKER STARTS