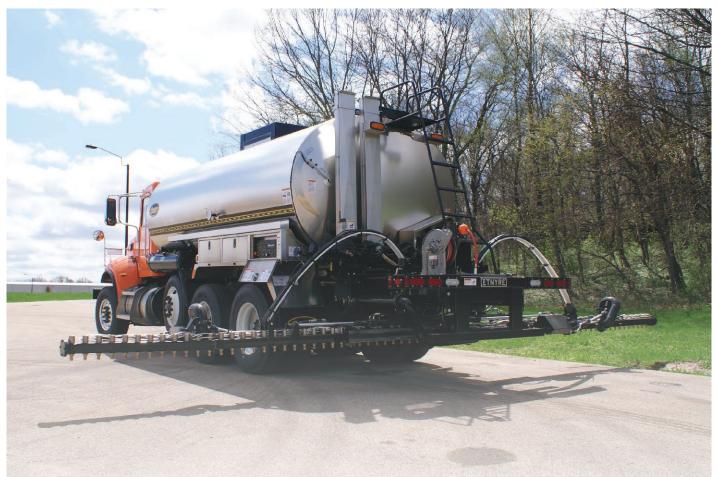

## Variable-Width Sliding Spray Bar

Available as optional equipment

[ETNYRE]

- Solid pipe... no flexible asphalt hoses.
- No excess bar beyond shot width.
- Up to 24' wide shots. Available in 18' or 24' configurations.
- 4" width controls.
- · Cab Control.
- Infinitely variable bar widths.
- No excess bar beyond shot width.