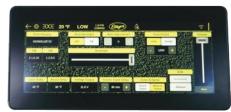

suction All-pipe circulating system provides a safe, reliable, and efficient way for material to reach the spray bar. No flexible steel, rubber lines, and machined O-ring ball joints allow for freedom of movement and reduced maintenance

### **Etnyre knows asphalt**

Established in 1898, we grew up with the industry. Etnyre's dependability, innovation, and dedication to our customers earned our reputation as "standard of the industry".

TNYRE



PRECISE CONTROL



SUPERIOR DEPENDABILITY



CUSTOM BUILT TANK SIZES

## **Cutting-edge Technology**

Etnyre's most technologically advanced distributor feature yet. A new *touch screen* control panel offers more efficient and ergonomic operation.



Touch screen control panel features both the new touch screen and wing, bar, and master switches



Touch screen displays information simultaneously

#### Automatically maintain the pre-set application rate

- Change speed and/or adjust spray width with a single touch and the control automatically maintains the pre-set application rate.
- A built-in self diagnostic program monitors the control circuits.



Rear touch screen control panel

#### Productivity is maximized with computerized application rate and in-cab spray bar controls

- The Etnyre computer automatically matches pump output to distributor speed. Enter the desired application rate and the computer maintains that rate regardless of distributor speed, bar width or transmission gear changes during operation.
- No switching between displays for information. The touch screen screen displays application rate, gallons per minute