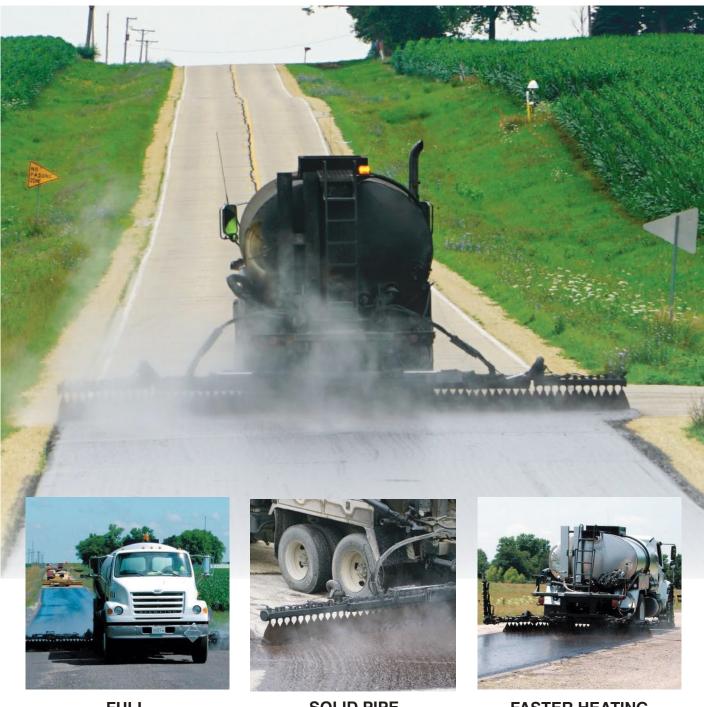

#### **Proven performance – unbeatable accuracy**

The total package – capable and dependable, the Etnyre Centennial Series asphalt distributor is built to stay solidly on the job year after year.

FULL CAB CONTROL SOLID PIPE CIRCULATING SYSTEM FASTER HEATING QUICKER STARTS

#### Innovative and durable design exclusive to Etnyre

Large cross-section "obstructionless" spray bar provides better circulation, faster heating, quicker starts, and improved handling compared to other models