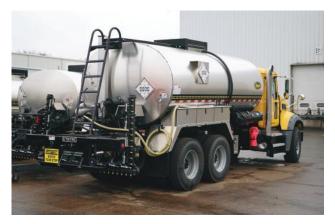

## **Setting the Standard**

- Electronic asphalt pump speed control provides superior dependability and control while reducing maintenance down-time
- Auto-maintained application spray rate works at any bar width and truck speed
- All spraying functions are cab-controlled, offering one-person operation
- Second set of of controls for stationary functions located in rear driver-side panel
- Broad lighting packages include the option of work lights, LED lights, panel strobes, and beacons
- Tank walkway of material choice, either rubber or stainless steel
- No by-pass valve in circulating system offers precise application
- Etnyre's Smart Clean system flushes solvent through the circulating system for a clean, ready-to-go distributor after every job
- Balanced, duel-feed asphalt spray flow insures uniform application
- Custom-built tank sizes
- Each tank meets Federal regulations regarding containment of hot products

#### **Proven performance – unbeatable accuracy**

The total package – capable and dependable, the Etnyre Centennial Series asphalt distributor is built to stay solidly on the job year after year.

FULL CAB CONTROL SOLID PIPE CIRCULATING SYSTEM FASTER HEATING QUICKER STARTS