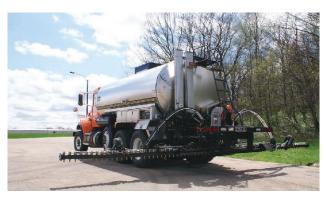

## **Setting the Standard**

- Electronic asphalt pump speed control provides superior dependability and control while reducing maintenance down-time
- Auto-maintained application spray rate works at any bar width and truck speed
- All spraying functions are cab-controlled, offering one-person operation
- Second set of of controls for stationary functions located in rear driver-side panel
- Broad lighting packages include the option of work lights, LED lights, panel strobes, and beacons
- Tank walkway of material choice, either rubber or stainless steel
- No by-pass valve in circulating system offers precise application
- Etnyre's Smart Clean system flushes solvent through the circulating system for a clean, ready-to-go distributor after every job
- Balanced, duel-feed asphalt spray flow insures uniform application
- Custom-built tank sizes
- Each tank meets Federal regulations regarding containment of hot products

#### **Proven performance – unbeatable accuracy**

The total package – capable and dependable, the Etnyre Centennial Series asphalt distributor is built to stay solidly on the job year after year.

FULL CAB CONTROL SOLID PIPE CIRCULATING SYSTEM FASTER HEATING QUICKER STARTS